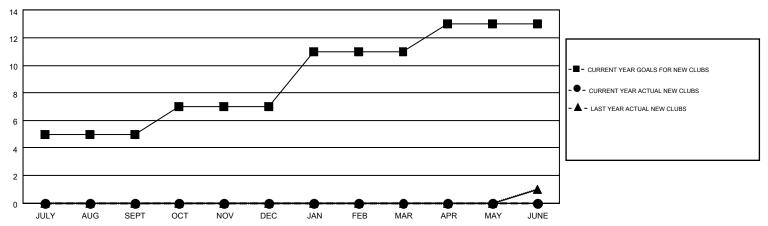

## GOALS AND ACTUAL NEW CLUBS CUMULATIVE

## MONTHLY MEMBERSHIP PROGRESS REPORT

Results as of: 10/31/2014

Multiple District 33

**LOCATION: MASSACHUSETTS** 

ED LEGILLE

GMT CA 1

|               |                  | Clubs             |                  |                  | Members               |                    |                                        |                    |                  |
|---------------|------------------|-------------------|------------------|------------------|-----------------------|--------------------|----------------------------------------|--------------------|------------------|
|               | RESUI            | LTS FOR 2014-2015 |                  |                  | RESULTS FOR 2014-2015 |                    |                                        |                    |                  |
| QUARTER       | NEW CLUB<br>GOAL | NEW CLUBS         | DROPPED<br>CLUBS | NET<br>GAIN/LOSS | QUARTER               | NEW MEMBER<br>GOAL | CHARTER AND<br>NEW<br>MEMBERS<br>ADDED | DROPPED<br>MEMBERS | NET<br>GAIN/LOSS |
| JULY/AUG/SEPT | 5                | 0                 | 1                | -1               | JULY/AUG/SEPT         | 17                 | 155                                    | 302                | -147             |
| OCT/NOV/DEC   | 2                | 0                 | 0                | 0                | OCT/NOV/DEC           | 108                | 104                                    | 65                 | 39               |
| JAN/FEB/MAR   | 4                | 0                 | 0                | 0                | JAN/FEB/MAR           | 102                | 0                                      | 0                  | 0                |
| APR/MAY/JUNE  | 2                | 0                 | 0                | 0                | APR/MAY/JUNE          | 96                 | 0                                      | 0                  | 0                |