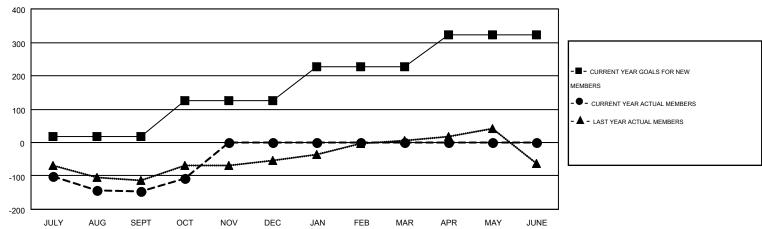

## GOALS AND ACTUAL MEMBERS CUMULATIVE

| DROPPED CLUBS: 1 |     | 86 CLUBS OF 234 ADDED 1 OR MORE<br>NEW MEMBERS | GENDER DISTRIBUTION  MALE 5,239 (69.34%) |                |       |
|------------------|-----|------------------------------------------------|------------------------------------------|----------------|-------|
| DROPPED MEMBERS  |     |                                                | FEMALE                                   | 2,316 (30.66%) |       |
| DECEASED         | 32  | CLICK HERE FOR HEALTH                          | FAMILY UNIT MEMBERS                      |                | 1,013 |
| CLUB CANCELLED 0 |     | ASSESSMENT DATA                                |                                          |                | •     |
| OTHER            | 335 |                                                | HEAD OF HOUSEHOLD                        |                | 490   |
| TOTAL            | 367 |                                                | NON-HEAD OF HOUSEHOLD                    |                |       |

## MONTHLY MEMBERSHIP PROGRESS REPORT

Results as of: 10/31/2014

Multiple District 33

**LOCATION: MASSACHUSETTS** 

ED LEGILLE

GMT CA 1

|               |                  | Clubs             |                  |                  | Members               |                    |                                        |                    |                  |
|---------------|------------------|-------------------|------------------|------------------|-----------------------|--------------------|----------------------------------------|--------------------|------------------|
|               | RESUI            | LTS FOR 2014-2015 |                  |                  | RESULTS FOR 2014-2015 |                    |                                        |                    |                  |
| QUARTER       | NEW CLUB<br>GOAL | NEW CLUBS         | DROPPED<br>CLUBS | NET<br>GAIN/LOSS | QUARTER               | NEW MEMBER<br>GOAL | CHARTER AND<br>NEW<br>MEMBERS<br>ADDED | DROPPED<br>MEMBERS | NET<br>GAIN/LOSS |
| JULY/AUG/SEPT | 5                | 0                 | 1                | -1               | JULY/AUG/SEPT         | 17                 | 155                                    | 302                | -147             |
| OCT/NOV/DEC   | 2                | 0                 | 0                | 0                | OCT/NOV/DEC           | 108                | 104                                    | 65                 | 39               |
| JAN/FEB/MAR   | 4                | 0                 | 0                | 0                | JAN/FEB/MAR           | 102                | 0                                      | 0                  | 0                |
| APR/MAY/JUNE  | 2                | 0                 | 0                | 0                | APR/MAY/JUNE          | 96                 | 0                                      | 0                  | 0                |